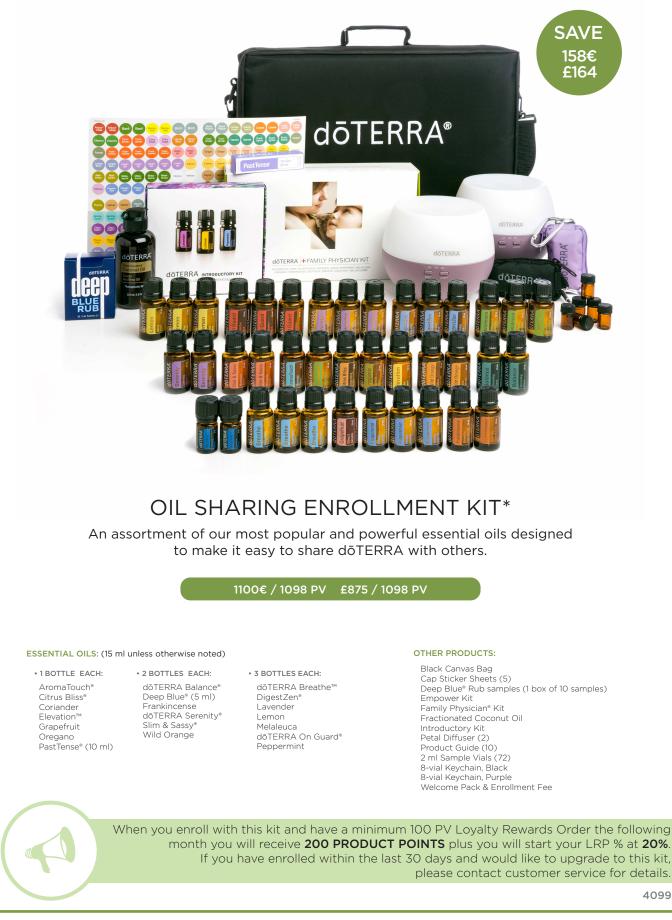

### dōTERRA EUROPE

4099

### dÖTERRA EUROPE ENROLLMENT KITS

## EVERY OIL ENROLLMENT KIT\*

Every oil dōTERRA sells plus a few select products to explore and share.

### 1675€ / 1675 PV £1345 / 1690 PV

### ESSENTIAL OIL SINGLES: (15 ml unless otherwise noted)

Arborvitae (5 ml) Basil Bergamot Black Pepper (5 ml) Cardamom (5 ml) Cassia Cedarwood Cilantro Cinamon (5 ml) Clary Sage Clove Coriander Cypress Eucalyptus Fennel Frankincense Geranium Ginger Grapefruit Helichrysum (5 ml) Juniper Berry (5 ml) Lavender Lemon Lemongrass Lime Marjoram Melaleuca

#### ESSENTIAL OIL BLENDS: (15 ml unless otherwise noted)

AromaTouch™ dōTERRA Balance® dōTERRA Breathe™ Citrus Bliss® Clary Calm™ (10 ml) Deep Blue® (5 ml) Deep Blue® (10 ml) DigestZen® Elevation™ HD Clear™ (10 ml) Immortelle InTune® (10 ml) dōTERRA On Guard® PastTense® (10 ml) Melissa (5 ml) Myrrh Oregano Patchouli Peppermint Rosemary Sandalwood (5 ml) Thyme Vetiver White Fir Wild Orange Wintergreen Ylang Ylang

Purify dōTERRA Serenity® Slim & Sassy® TerraShield® Whisper™ (5 ml) Zendocrine®

#### OTHER PRODUCTS:

AromaTouch\* Kit Black Canvas Bag Cap Sticker Sheets (5) Empower Kit Family Physician\* Kit Fractionated Coconut Oil Introductory Kit Lifelong Vitality Pack Petal Diffuser 2 ml Sample Vials (72) Welcome Pack & Enrollment Fee

When you enroll with this kit and have a minimum 100 PV Loyalty Rewards Order the following month you will receive **200 PRODUCT POINTS** plus you will start your LRP % at **20%**. If you have enrolled within the last30 days and would like to upgrade to this kit, please contact customer service for details.

4050

döTERRA Europe Kit Flyer - June 2016

\* Enrollment kits are available for purchase any time.